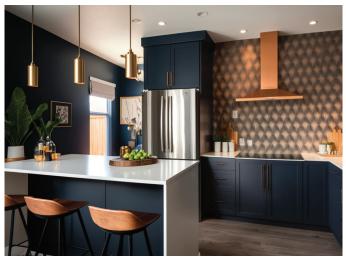

# **Metamark** MiA<sup>™</sup> Series

Interior Architectural Films

**Metamark** MiA<sup>™</sup> Interior Architectural Films offer a series of finishes which can be installed on a wide range of interior surfaces and the process is fast, clean, quiet and odour-free. The range includes finishes with authentic textures and tones.

**Metamark** Interior Architectural Films can be installed by professionals used to handling pressure-sensitive self-adhesive materials. Applications include kitchen refurbishment, doors, lift doors, furniture, and washroom partitions, for commercial and domestic use.



## **Metamark** MiA<sup>™</sup> Series

### **Interior Architectural Films**

### **Application Examples**

See our Metamark MiA™ Series in action!





### **Specifications**

#### **Metamark** MiA<sup>™</sup> Series

| Face Film    | 165 - 250 Micron Conformable Polymeric PVC                      |
|--------------|-----------------------------------------------------------------|
| Adhesive     | MetaScape® permanent solvent-based acrylic with air channels.   |
| Liner        | 140gsm Kraft Liner                                              |
| Durability   | Indoor Use Only                                                 |
| Fire Rating  | Class B - BS EN 13501-1:2018                                    |
| Regulations  | UKCA, CE, REACH & RoHS Compliant                                |
| Finishes     | Range of Natural Wood, Stone Finishes, Metal Effect & Soft Matt |
| Roll Widths  | 1220mm