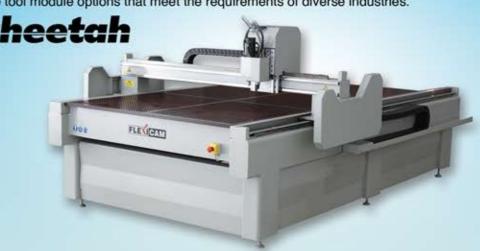

Stealth

The Cheetah Series Digital Cutter is a multi-functional digital cutter that meets a variety of needs. It offers cutting creasing and other options in one machine and can be completed configured based on your specific needs in terms of size and options. Thus giving you the flexibility of choosing what you want.

The ACS Control system offers high speed and accuracy. The LCD touch screen panel makes it easy to learn and operate. The digital cutter offers flexible tool module options that meet the requirements of diverse industries.