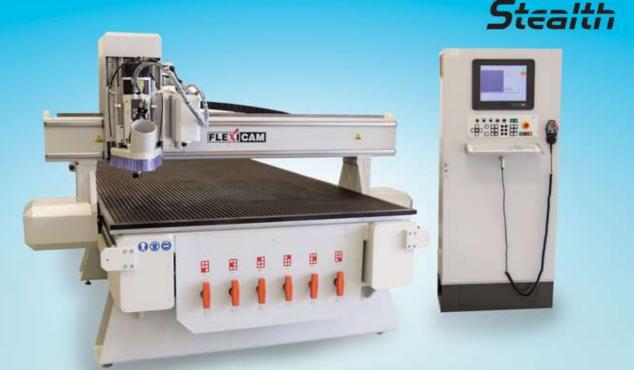

FlexiCAM has taken the long successful line of Stealth routers and added extra value and performance to the 2017 edition. You get all the features you'd expect from a Stealth series plus larger AC servo motors, heavier bearings and rails, and newly modified carriage borrowed from our XXL series of routers all included as standard features. These upgrades create increased overall speed and stiffness translating to lower cost of operation, higher through put, less tool wear, and the best CNC Router available on the market. With a large selection of Automatic Tool Change spindles and vacuums, as well as options not available to comparable priced machines, such as Multiples Carriages, Floating Heads, and Rotary Machining, the new Stealth is Unmatched in its flexibility and performance. Stealth routers are available with Fanuc and siemens controllser.

## \* Available with Siemens Controller also.

Model & Sizes :

15151524 x 152415251524 x 254015301524x 305015401524x 408020302040 x 308020402040 x 4080

## Specifications :

| Z axis Travel    | : | 200mm     |
|------------------|---|-----------|
| Z axis Clearance | : | 240mm     |
| Maximum Speed    | : | 60m/min   |
| Resolution X/Y   | : | 0.001     |
| Resolution Z     | : | 0.001     |
| Repeatability    | : | +/-0.01mm |
|                  |   |           |