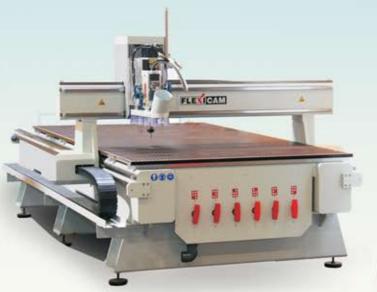

FlexiCAM has taken the long successful line of Stealth routers and added extra value and performance to the 2017 edition. You get all the features you'd expect from a Stealth series plus larger AC servo motors, heavier bearings and rails, and newly modified carriage borrowed from our XXL series of routers all included as standard features. These upgrades create increased overall speed and stiffness translating to lower cost of operation, higher through put, less tool wear, and the best CNC Router available on the market. With a large selection of Automatic Tool Change spindles and vacuums, as well as options not available to comparable priced machines, such as Multiples Carriages, Floating Heads, and Rotary Machining, the new Stealth is Unmatched in its flexibility and performance. Stealth routers are available with Fanuc and siemens controllser.

## \* Available with Siemens Controller also.

Model & Sizes :

15151524 x 152415251524 x 254015301524x 305015401524x 408020302040 x 308020402040 x 4080

## Specifications :

| Z axis Travel    | : | 200mm     |
|------------------|---|-----------|
| Z axis Clearance | : | 240mm     |
| Maximum Speed    | : | 60m/min   |
| Resolution X/Y   | : | 0.001     |
| Resolution Z     | : | 0.001     |
| Repeatability    | : | +/-0.01mm |
|                  |   |           |