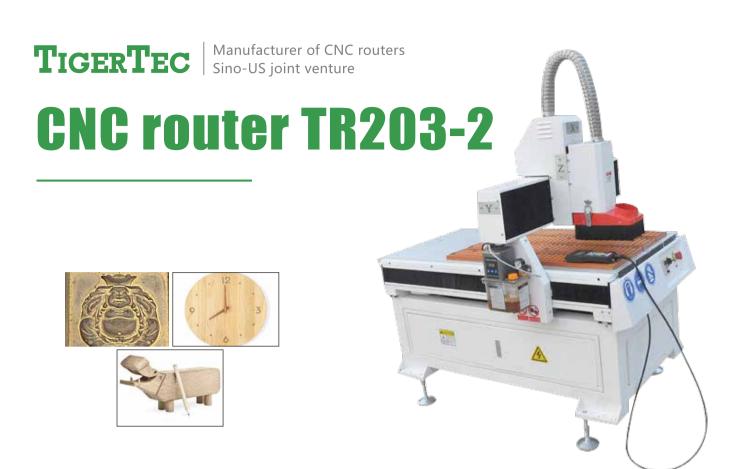

TigerTec CNC router TR203-2 is a popular model from the factory also. We use ball screw and stepper control for 3 axes. We offer dust protection system for the ball screw and rails. It is good for woodworking shops. You do not need to clean the machine after use. We use 1.5kw self-cooling spindle for this machine. The machine is quite. We offer some option for this model also, as: water cooling spindle, HSD spindle or cast aluminum table.

## **Datasheet of TR 203-2**

| X, Y, Z Working area | 600 x 900 x 150mm                      |  |
|----------------------|----------------------------------------|--|
| Table size           | 780 x 1316mm                           |  |
| Resolution           | ± 0.03/300mm                           |  |
| Repeatability        | ± 0.02mm                               |  |
| Z structure          | Cast steel, with stand                 |  |
| Max. consume power   | 3.0kw                                  |  |
| Max. rapid           | 0-18000mm/min                          |  |
| Max working speed    | 0-15000mm/min                          |  |
| Spindle              | 1.5kw/2.2kw/3.0kw self-coolant spindle |  |
| Spindle speed        | 0-24000rpm                             |  |
| Working mode         | Stepper                                |  |
| Working voltage      | AC220v, 50/60Hz, Single phase          |  |
| Command code         | G Code (*uoo, *nc , *mmg , *plt)       |  |
| Operating system     | Weihong DSP control system, NK105 G2   |  |
| Interface            | Printer port 50pins or USB             |  |
| Memory               | 128MB (or flash drive)                 |  |
| X,Y working accuracy | <0.01mm                                |  |
| Software             | Artcam Express, Vectric, Aspire        |  |
| Packing Size         | 1780x1180x1670mm                       |  |
| Gross weight         | 250kgs                                 |  |